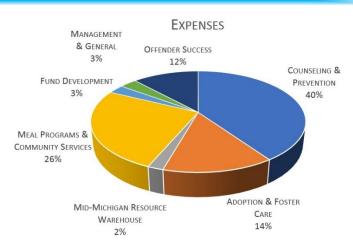

# **Expenses**

| Counseling & Prevention            | \$2,594,434.14      |
|------------------------------------|---------------------|
| Adoption & Foster Care             | \$905,176.58        |
| Mid-Michigan Resource Warehouse    | \$129,030.21        |
| Meal Programs & Community Services | \$1,663,615.33      |
| Management & General               | \$179,590.16        |
| Fund Development                   | \$197,525.11        |
| Offender Success                   | <u>\$762,715.38</u> |
| Total                              | \$6,432,086.91      |