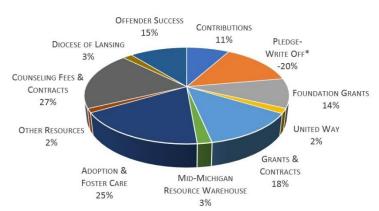

# **Resources and Support**

| \$569,547.73        |
|---------------------|
| \$(1,000,000.00)    |
| \$699,348.16        |
| \$120,000.00        |
| \$917,515.85        |
| \$137,006.71        |
| \$1,265,882.51      |
| \$96,226.42         |
| \$1,383,532.99      |
| \$128,162.49        |
| <u>\$762,715.38</u> |
| \$5,079,938.24      |
|                     |

<sup>\*</sup>Private commitment not honored.